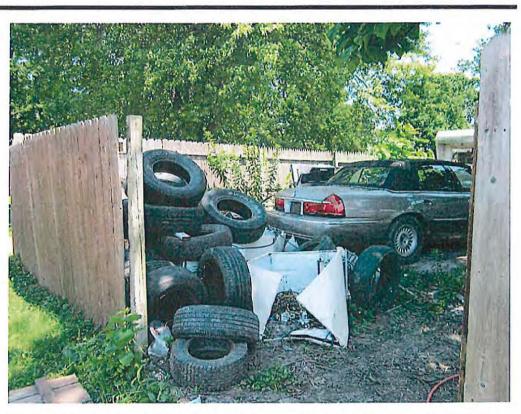

From a location outside of the privacy fence I observed open dumped waste scattered around the site (Photos #1 - #3, Site Sketch). The waste I observed included, but was not limited to: approximately 18 used/waste tires, three waste vehicles, appliances, scrap metal, plastic items and electrical wiring.

At the time of the inspection, the items listed as waste were not in use, were not useable in their current condition, and were not stored in such a way as to protect any future use. Also, the items listed as waste were unorganized and stored in an unsightly manner (Photos #1 - #3, Site Sketch).

Photo Taken Toward:

- Southeast

Photo Name: 0770405025-06282016-02

Time: 2:00 p.m.

Photo Taken Toward:

Southeast