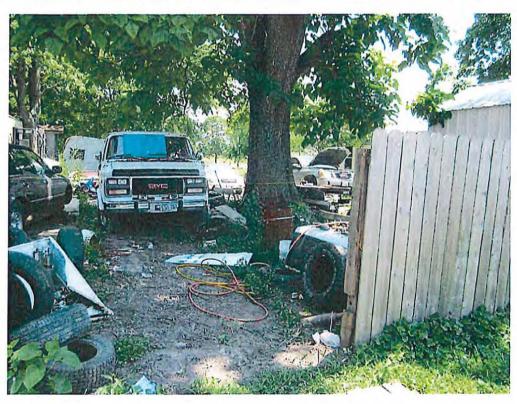

From a location outside of the privacy fence I observed open dumped waste scattered around the site (Photos #1 - #3, Site Sketch). The waste I observed included, but was not limited to: approximately 18 used/waste tires, three waste vehicles, appliances, scrap metal, plastic items and electrical wiring.

At the time of the inspection, the items listed as waste were not in use, were not useable in their current condition, and were not stored in such a way as to protect any future use. Also, the items listed as waste were unorganized and stored in an unsightly manner (Photos #1 - #3, Site Sketch).

Photo Taken Toward:

South