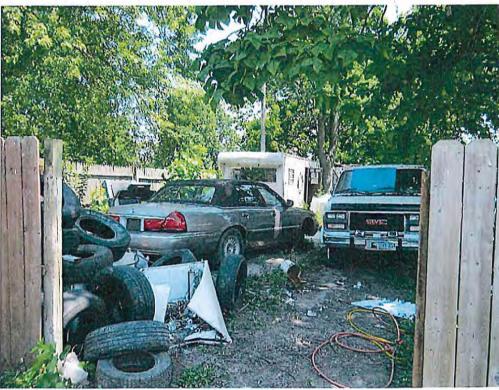

From a location outside of the privacy fence I observed open dumped waste scattered around the site (Photos #1 - #3, Site Sketch). The waste I observed included, but was not limited to: approximately 18 used/waste tires, three waste vehicles, appliances, scrap metal, plastic items and electrical wiring.

At the time of the inspection, the items listed as waste were not in use, were not useable in their current condition, and were not stored in such a way as to protect any future use. Also, the items listed as waste were unorganized and stored in an unsightly manner (Photos #1 - #3, Site Sketch).

Photo Taken Toward:

- Southeast

Photo Name: 0770405025-06282016-02

Time: 2:00 p.m.

Photo Taken Toward:

Southeast